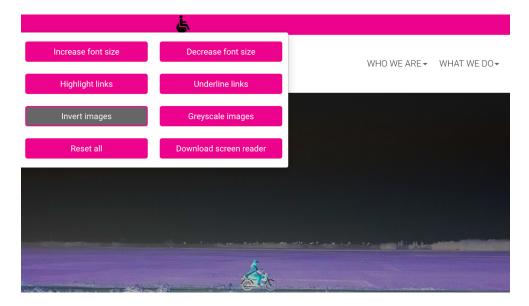

"Underline links" underlines all the links of the website with a yellow line

"Invert images" inverts the colour of all the images in the website, changing dark colours to bright and vice versa

| Increase font size                     | Decrease font size        |        | WHO WE ARE - | WHAT WE DO |
|----------------------------------------|---------------------------|--------|--------------|------------|
| Highlight links                        | Underline links           |        |              | WHAT WE DO |
| Invert images                          | Greyscale images          |        |              |            |
| Reset all                              | Download screen reader    |        |              |            |
|                                        |                           |        |              |            |
|                                        |                           |        |              |            |
|                                        | and a second and an other | -taxat | 1            |            |
| the first property of the local sector |                           |        |              |            |